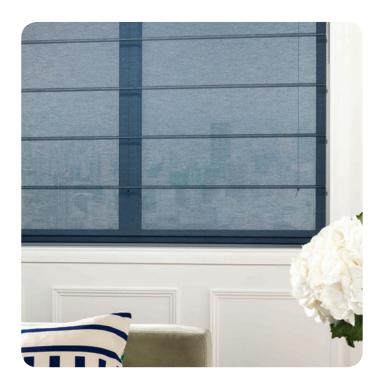

## FABRIC TYPE

Roman Blinds can be made with blockout fabric, light filtering fabric or sunscreen fabric. Within these types, there is a vast range to choose from. Ask your Sales Consultant or pop into a showroom to view the range.