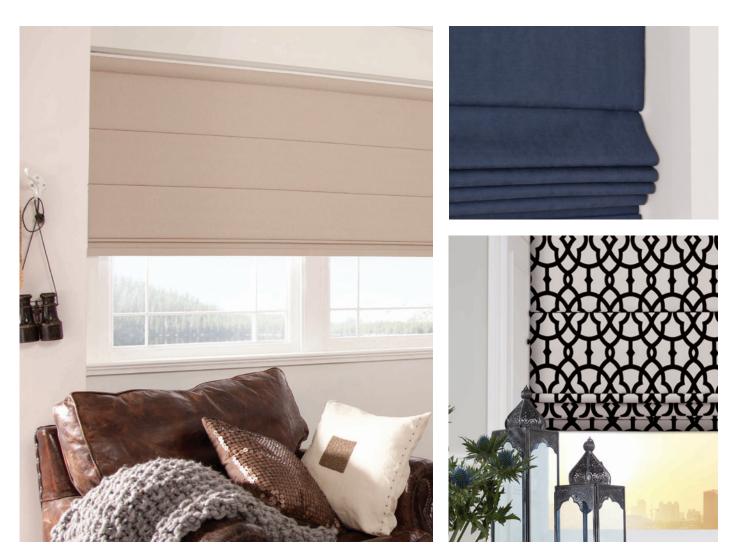

# ELEGANT FABRIC FOLDS

Roman Blinds offer the best of both worlds; tailored fabric folds give sophisticated style, whilst the pull-up design is practical. We also offer Batten Blinds, which are Roman Blinds fitted with slim wooden strips along the horizontal joins of the fabric. Roman Blinds often infinite style choices, which allows them to work well in any space.

## FABRIC TYPE

Roman Blinds can be made with blockout fabric, light filtering fabric or sunscreen fabric. Within these types, there is a vast range to choose from. Ask your Sales Consultant or pop into a showroom to view the range.

#### **RANGE OF FABRICS**

Roman Blinds can be made with an extensive range of fabrics, meaning there is an option to suit any decor.