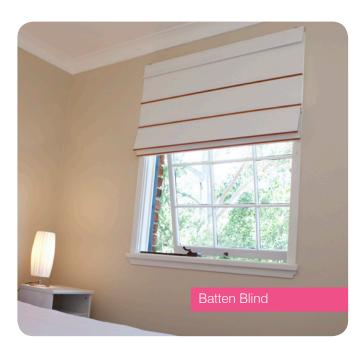

### **BATTEN BLINDS**

Batten Blinds are a form of Roman Blind, but are fitted with slim wooden strips along the horizontal folds. Traditional Roman Blinds, however, use discrete metal battens at the back of the blind to pinch the fabric together.