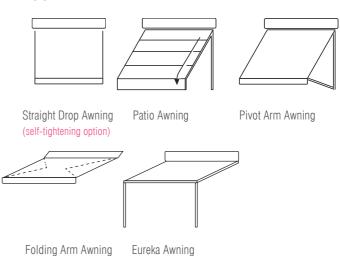

#### SFLF TIGHTENING OPTION

Greater level of wind control for straight drop awnings.