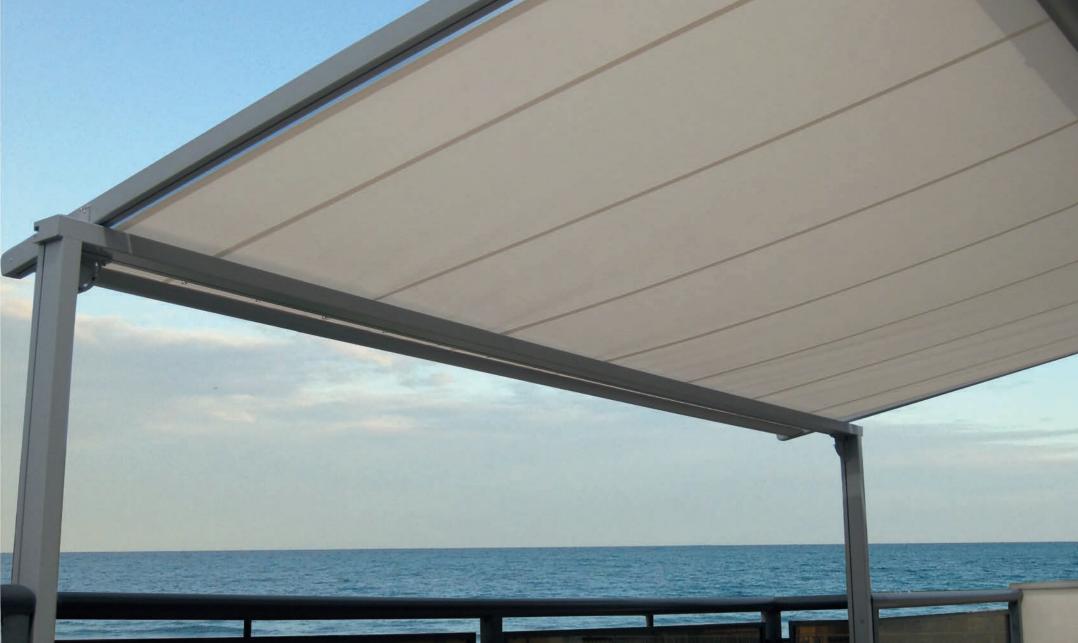

# Mains Powered Motors – awesome for awnings.

Traditional awnings are operated with an old-fashioned crank handle. Trudging around the house, laboriously opening and closing each one by hand is enough to make anyone cranky.

With the power to lift the largest in the Wynstan range, the raw power of Wynmotion Mains Powered Motors is awe inspiring.

You can watch it all unfold at the touch of a button, and save all the strain on your arms and back.