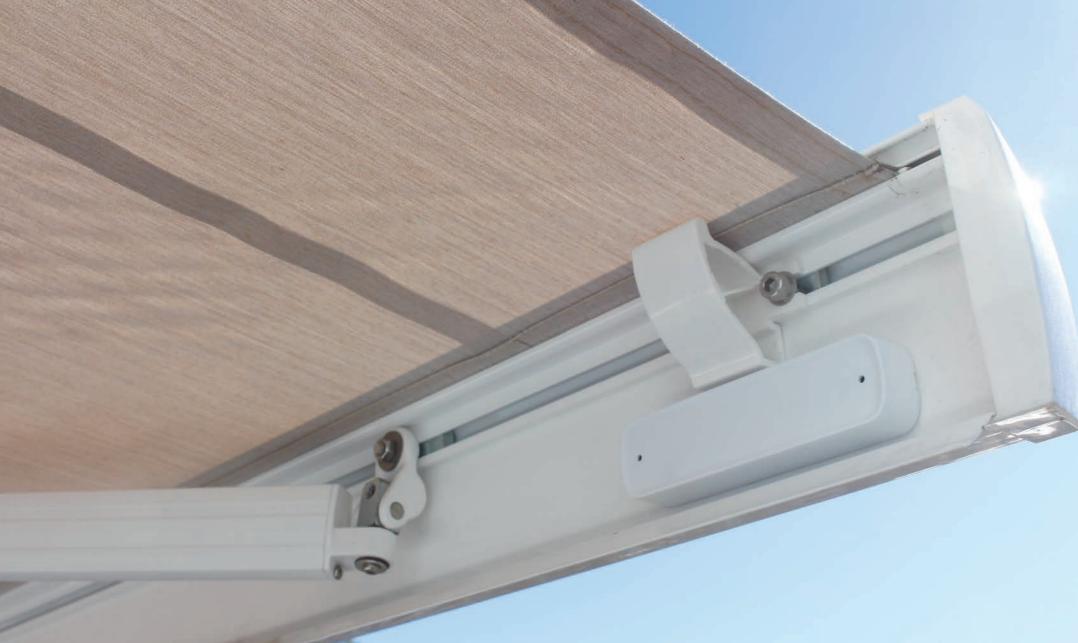

# Mains Powered Motors – awesome for awnings.

Traditional awnings are operated with an old-fashioned crank handle. Trudging around the house, laboriously opening and closing each one by hand is enough to make anyone cranky.

With the power to lift the largest in the Wynstan range, the raw power of Wynmotion Mains Powered Motors is awe inspiring.

You can watch it all unfold at the touch of a button, and save all the strain on your arms and back.