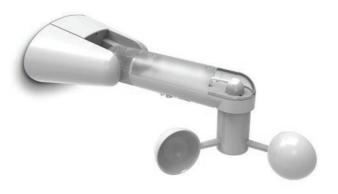

## Sun-wind Sensor

Our Sun-Wind sensors stay on constant alert outside your home. They open and close both internal and external blinds to best suit the temperature. When it gets too windy, they retract external awnings automatically.