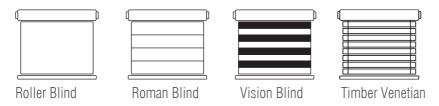

oint.



#### BATTERIES HIDDEN INSIDE THE MOTOR

No unsightly external battery packs.



#### CAN BE INSTALLED IN MOST WINDOWS

Save on electrician costs.



#### 200 CYCLES PER CHARGE

Only needs to be charged four times per year.\*



#### QUICK CHARGE

Fully charged in three hours.



#### RADIO CONTROLLED

Can be used with any Wynmotion remote.



#### NO CORDS

100% child safe.

# Applied For







Roman Blind Vision Blind





# Mains Powered Motors - blindingly simple.

The main reason you'll love our Mains Powered Motors for blinds is how easy they are to set up and control.

Whether connected to home automation systems or used as remote motors, they're equally at home either way. To get one up and running in your home in no time at all, simply give us a call.

# **Applied For**





#### REMOTE OR HOME AUTOMATION

Can connect to any home.



#### **FNFRGY FFFICIENT**

Wynmotion sensors automatically control blinds and awnings to keep your home cooler in summer and warmer in winter.



#### NEVER NEEDS RECHARGING

Once set up, you don't need to worry about it.



#### RADIO CONTROLLED

Can be used with any Wynmotion remote.



#### NO CORDS

100% child safe.

# Mains Powered Motors – awesome for awnings.

Traditional awnings are operated with an old-fashioned crank handle. Trudging around the house, laboriously opening and closing each one by hand is enough to make anyone cranky.

With the power to lift the largest in the Wynstan range, the raw power of Wynmotion Mains Powered Motors is awe inspiring.

You can watch it all unfold at the touch of a button, and save