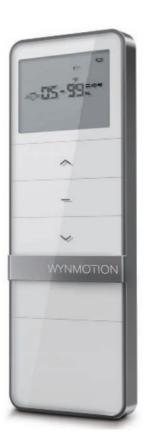

## 5 Channel Remote with Timer

The 5-channel remote has a timer that allows you to pre-set the opening and closing of blinds and awnings. Wake up to sunshine streaming through the window, rather than fumbling around in the dark for your alarm snooze button.