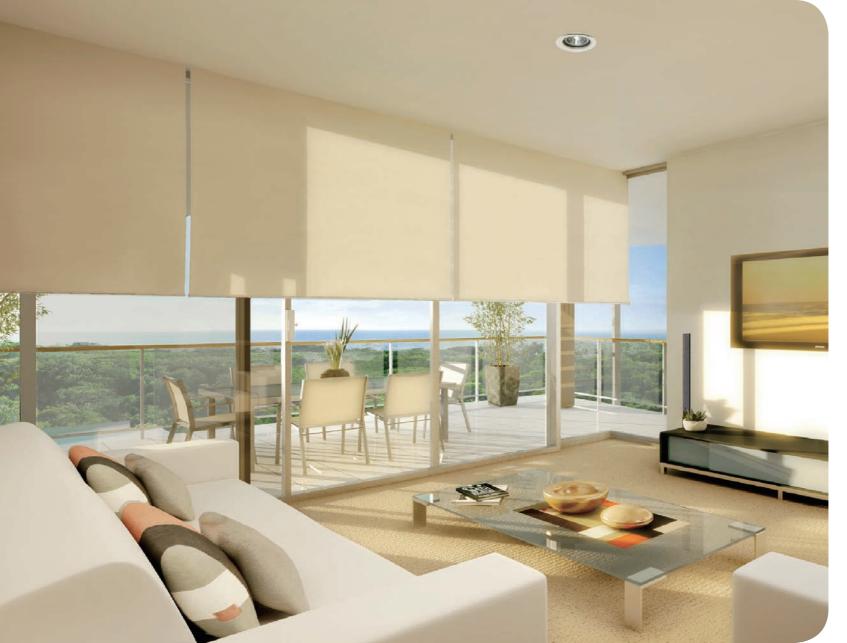

# Wyn-Wyn scenario

Congratulations for considering a Wynmotion automated window covering system by Wynstan. There's no time like the present to invest in future living.

Especially designed for a relaxed Australian lifestyle, Wynmotion motorised solutions means kissing cords and levers goodbye - and controlling your blinds and awnings at the touch of a button.

It's a hands-off approach that means the kids will no longer be tempted to get in a tangle, there's no back-wrenching cranking for you to do, and your windows enjoy a sleek, stylish motorised makeover.

Without the wear and tear of manual operation, blinds and awnings stay in better working order for longer. The more efficiently they work, the more you might save on heating and cooling bills.