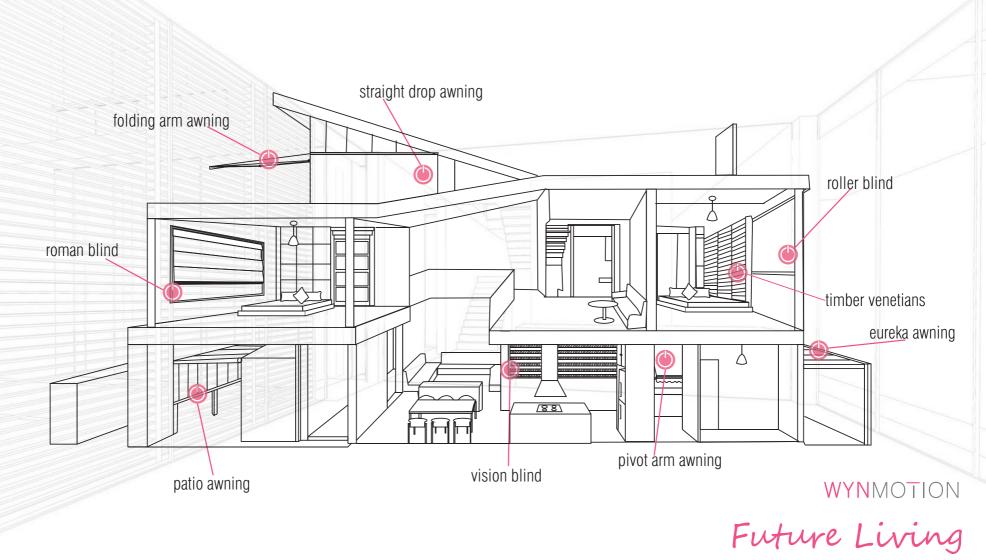

# WYNMOTION

blind and awning automation

# Wyn-Wyn scenario

Congratulations for considering a Wynmotion automated window covering system by Wynstan. There's no time like the present to invest in future living.

Especially designed for a relaxed Australian lifestyle, Wynmotion motorised solutions means kissing cords and levers goodbye - and controlling your blinds and awnings at the touch of a button.

# Future Living

www.wynstan.com.au