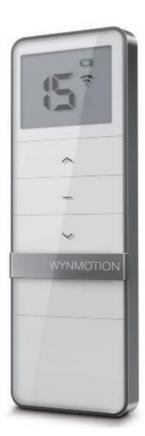

# Control is in good hands: yours

The power to channel a Wynmotion system is in the palm of your hand. You can do it from the comfort of your bed, if you're that way inclined! Whatever your needs, we have all the remote possibilities covered.

RANGE

200m outdoors\*
30m indoors\*
\*Site dependent

Unique Code

Each motor has a unique code.

WYNMOTION

Full Range Control

Each Wynmotion remote can control any type of Wynmotion motor.

A single channel remote can control up to 20 motors around your house simultaneously. One click can have all the stored Wynmotion motors around your home opening and closing in perfect harmony.

## 5 Channel Remote with Timer

The 5-channel remote has a timer that allows you to pre-set the opening and closing of blinds and awnings. Wake up to sunshine streaming through the window, rather than fumbling around in the dark for your alarm snooze button.

## 15 Channel Remote

Our 15-channel remote allows you to control blinds and awnings around your home separately, simply by switching from one channel to another.