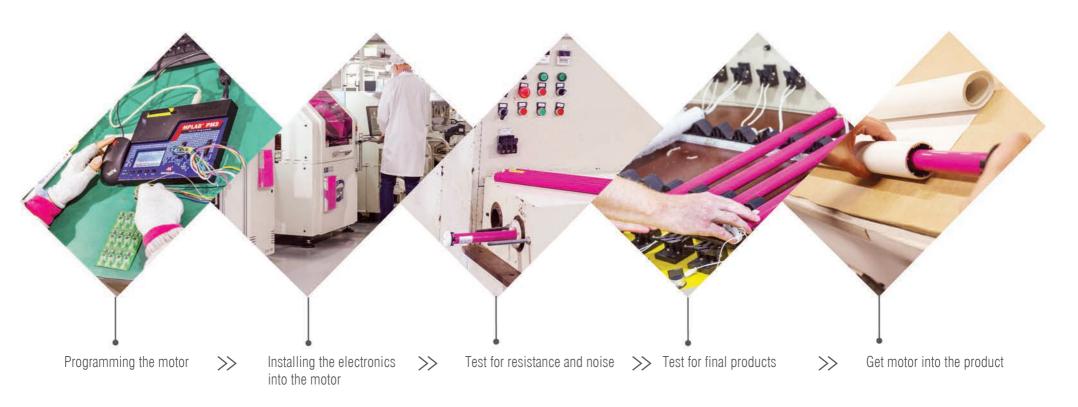

# With Wynmotion your windows will never look back.

A Wynmotion window covering system is designed to add effortless luxury to your home - not just today - but all your tomorrows as well.

Each one of our unique motors is lovingly engineered, painstakingly tested, then rigorously checked and re-checked to make sure it lives up to our exacting standards and your high expectations.