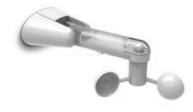

## Sensor Avaliable

Movement Sensor

Sun-Wind Sensor

## **Movement Sensor**

For premium protection against damage by high winds and the elements, our Movement Sensors immediately retract an awning when it's in danger of moving beyond its limit.

## Sun-wind Sensor

Our Sun-Wind sensors stay on constant alert outside your home. They open and close both internal and external blinds to best suit the temperature. When it gets too windy, they retract external awnings automatically.