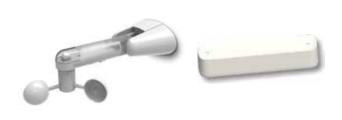

### Sensors

sun and wind sensor

movement sensor

Automatic weather control for blinds and awnings.