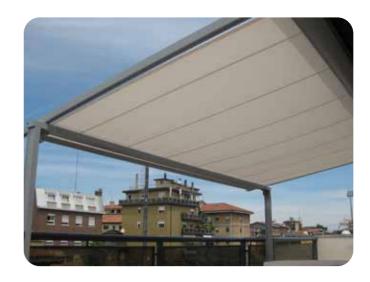

#### SELF TIGHTENING OPTION

Greater level of wind control for straight drop awnings.