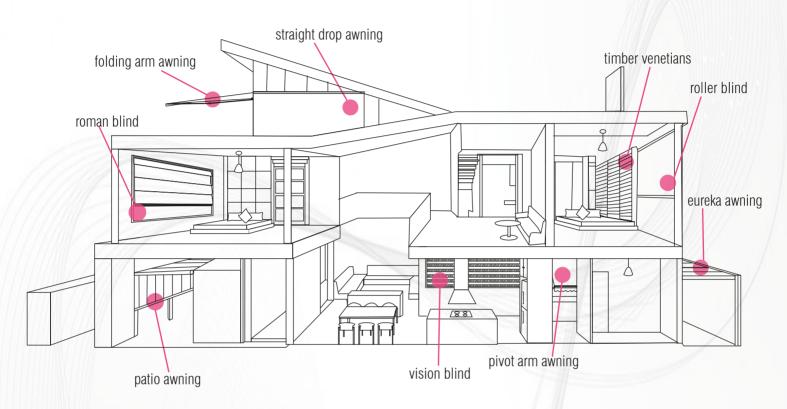

#### SELF TIGHTENING OPTION

Greater level of wind control for straight drop awnings.