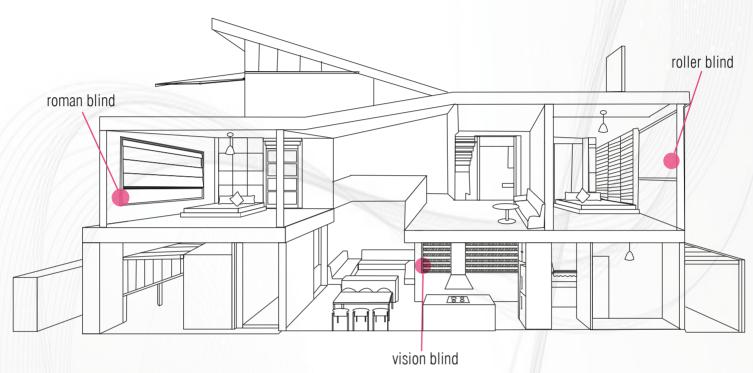

#### 6M LONG CABLE RECHARGER

Reduces the need for extension cords to reach a power point.

#### BATTERIES HIDDEN INSIDE THE MOTOR

No unsightly external battery packs.

#### CAN BE INSTALLED IN MOST WINDOWS

Save on electrician costs.

#### 200 CYCLES PER CHARGE

Only needs to be charged four times per year.\*

#### QUICK CHARGE

Fully charged in three hours.

#### RADIO CONTROLLED

Can be used with any wynmotion remote.

#### NO CORDS

100% child safe.

#### SATISFACTION GUARANTEED

All wynmotion motors and remotes come with five years' warranty.