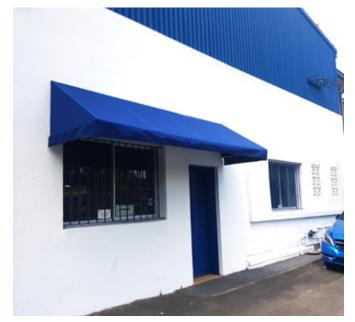

### CHARACTER AND CHARM

CANOPY

VNINGS

Canopy Awnings provide valuable cover and protection over your windows and doorways, as well as adding great character to your home.

Canopy Awnings are available in a number of different styles, such as curved, triangular and elliptical. Options also include with the bottom covered or uncovered, ensuring that there is a Canopy Awning to suit every home.

### Character

Canopy Awnings add traditional charm and character.