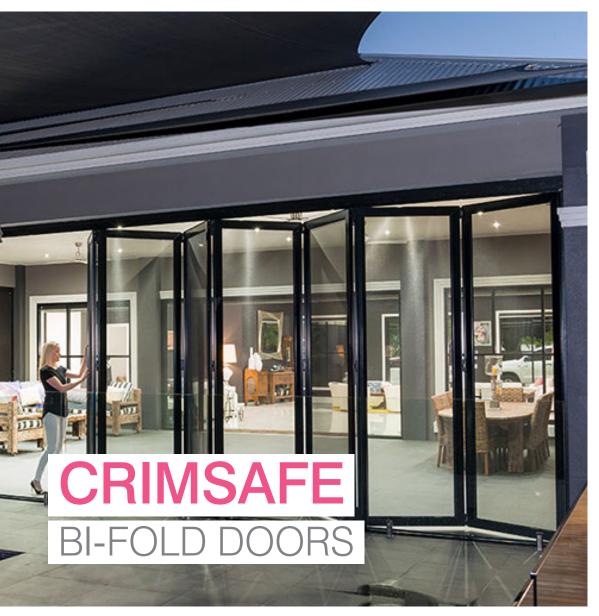

# PROTECT YOUR HOME

Keep your home secure with Crimsafe, the strongest stainless steel security screen system on the market.

Crimsafe Bi-fold Doors feature Crimsafe's patented Security Screw Clamp System and cannot be cut, kicked down or pried open. It can be folded back to completely open up a living area.

## Streamlined

Crimsafe Bi-fold Security Doors offer a sleek design and contemporary style. Can fold to the inside or outside. And single panel can be opened for exit.