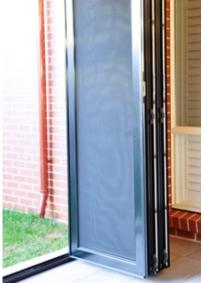

## Airflow

Crimsafe Bi-fold Security Doors provide excellent security, are able to stop flies, and still allow air to flow into your home.

## Streamlined

Crimsafe Bi-fold Security Doors offer a sleek design and contemporary style. Can fold to the inside or outside. And single panel can be opened for exit.