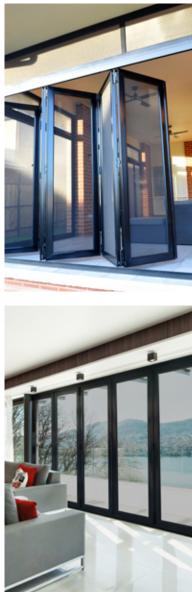

## Streamlined

Crimsafe Bi-fold Security Doors offer a sleek design and contemporary style. Can fold to the inside or outside. And single panel can be opened for exit.