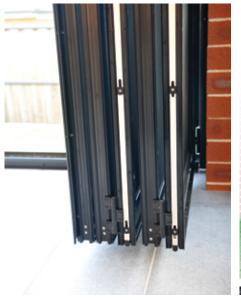

## Clamp System

Crimsafe Bi-fold feature a patented Security Screw Clamp System. While inferior products simply glue or wedge mesh into a frame, Crimsafe Tensile-Tuff® Security mesh between two serrated pieces of aluminium, then screws this mesh into place. This results in a strong, vice-like grip which has a much stronger tolerance to force than many competing products.

## Tensile-Tuff® Security Mesh

Crimsafe Bi-fold Security Doors feature Crimsafe Tensile-Tuff® Security Mesh, which is made of 304 Grade Stainless Steel. This mesh consists of strands that are 1/32" thick, making it much stronger than other meshes.