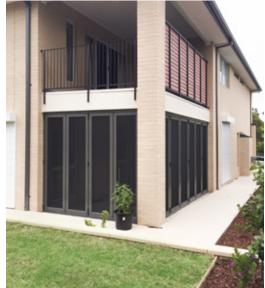

# PROTECT YOUR HOME

Keep your home secure with Crimsafe, the strongest stainless steel security screen system on the market.

Crimsafe Bi-fold Doors feature Crimsafe's patented Security Screw Clamp System and cannot be cut, kicked down or pried open. It can be folded back to completely open up a living area.

## Streamlined

Crimsafe Bi-fold Security Doors offer a sleek design and contemporary style. Can fold to the inside or outside. And single panel can be opened for exit.