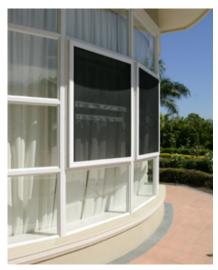

#### Color

Crimsafe Safe-S-Capes are available in a vast range of standard colors and can also be power-coated in a broad range of other colors.