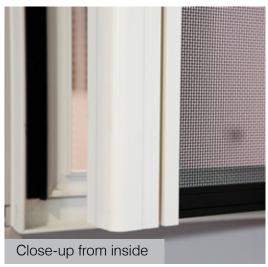

#### Mesh

Crimsafe Safe-S-Capes feature Crimsafe Tensile-Tuff® Security Mesh, which is made of 304 Grade Stainless Steel. making it much stronger than other meshes.

#### Clamp System

Crimsafe Security feature a patented Security Screw Clamp System. While inferior products simply glue or wedge mesh into a frame, Crimsafe sandwiches Tensile-Tuff® Security mesh between two serrated pieces of aluminium, then screws this mesh into place. This results in a strong, vice-like grip which has a much stronger tolerance to force than many competing products.