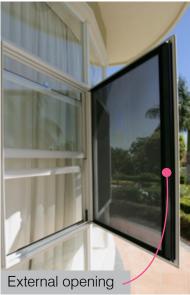

## **EMERGENCY EXIT SYSTEM**

The Safe-S-Cape is a unique key-less exit system. Even though Safe-S-Capes are a quick release emergency exit grille, they are still incredibly difficult to penetrate from the outside as they feature the same screw clamp system as traditional Crimsafe grilles.

#### Hinged

Crimsafe Safe-S-Capes can be hinged at the top or sides and made to swing outward or inward. This makes them suitable for most window openings (size permitting).