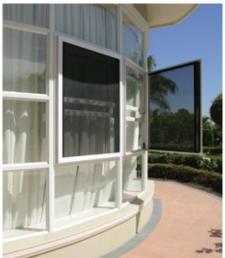

## **EMERGENCY EXIT SYSTEM**

The Safe-S-Cape is a unique key-less exit system. Even though Safe-S-Capes are a quick release emergency exit grille, they are still incredibly difficult to penetrate from the outside as they feature the same screw clamp system as traditional Crimsafe grilles.

#### Hinged

Crimsafe Safe-S-Capes can be hinged at the top or sides and made to swing outward or inward. This makes them suitable for most window openings (size permitting).