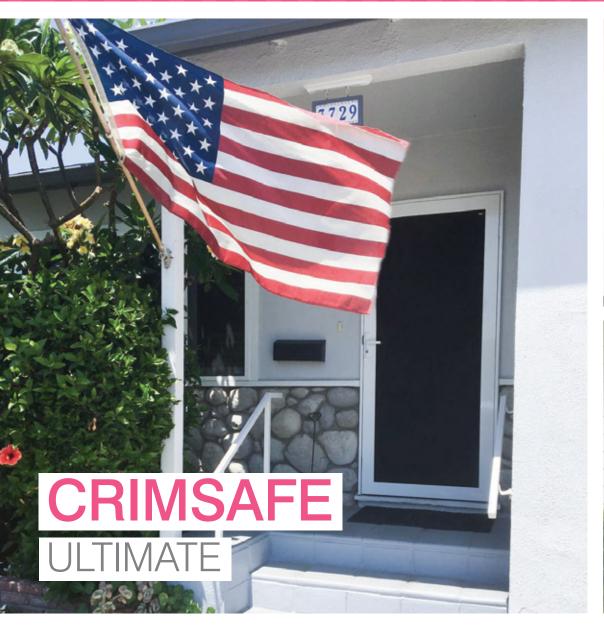

## SUPERIOR HOME SECURITY

With Crimsafe Ultimate, an even greater level of strength and security is achieved. Crimsafe Ultimate is seven times stronger than the required impact level and 40% stronger than Crimsafe regular. With security screens and doors available, Crimsafe Ultimate provides sophisticated, advanced home security.