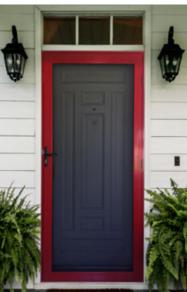

#### Color

Crimsafe Ultimate is available in a variety of different frame colors. Various woodgrain and custom colors are also available, and offer a look that is impressively realistic.