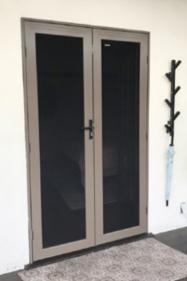

#### Color

Crimsafe Ultimate is available in a variety of different frame colors. Various woodgrain and custom colors are also available, and offer a look that is impressively realistic.