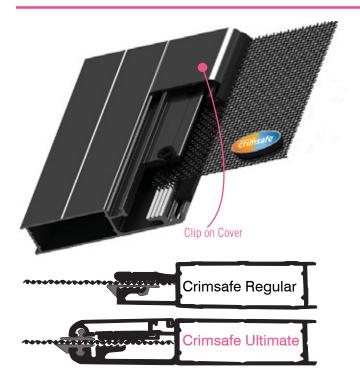

#### Screw Clamp System

Crimsafe Ultimate features Crimsafe's patented Security Screw Clamp System. While inferior products simply glue or wedge mesh into a frame, Crimsafe sandwiches Tensile-Tuff® Security mesh between two serrated pieces of aluminium, then screws this mesh into place. This results in a strong, vice-like grip which has a much stronger tolerance to force than many competing products. Tamperresistant screws bind the Screw-Clamp, mesh and frame together, creating a tightly integrated system which ensures greater security. One of a few key diffrences between Crimsafe Ultimate and Crimsafe Regular is that there are twice as many tamper-resistant screws in an Ultimate door than in a Crimsafe Regular door.

#### Clip-on Cover

Crimsafe Ultimate also features a clip-on cover which creates a sealed chamber, concealing the screw clamp system and protecting it from the elements, as well as adding an extra layer of security.