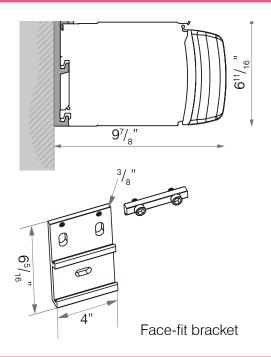

## Size

They have a maximum width of 23ft with a projection of 11.5ft. The width of the awning must be more than 19  $^{3}/_{4}$ " bigger than the projection for the awning to work.

## Pitch

The pitch of the awning can be set on installation from a minimum of 5° down to 45°, if requested.