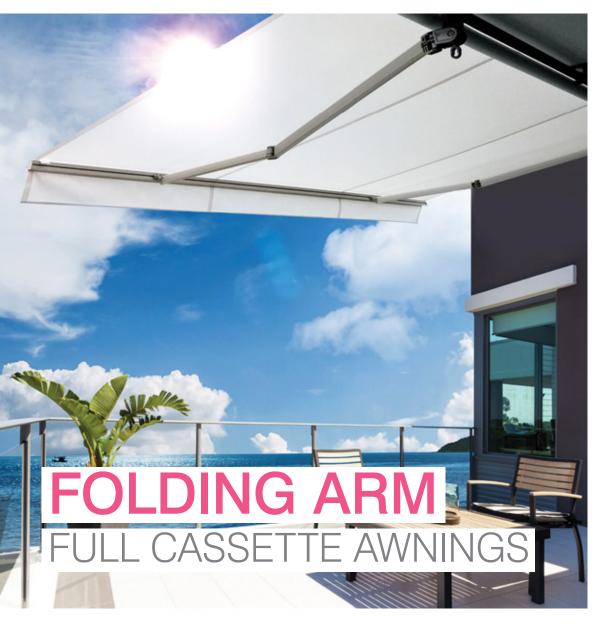

# SHADE FOR OUTDOOR LIVING

Folding Arm Awnings allow your living space to be extended to the outdoors, making it a perfect product for the Los Angeles lifestyle. The fully automated awning is streamlined and neat, free from vertical posts, allowing people to walk under it without any obstructions.

## Streamlined

The Folding Arm Awning offers a sleek design and contemporary style, offering sun protection for a more comfortable lifestyle.

## Retracts into a full cassette

When retracted, the Awning is discretely concealed into a full cassette. Protecting the fabric and arms while not in use. It is not designed to be left out in the rain or in bad weather.