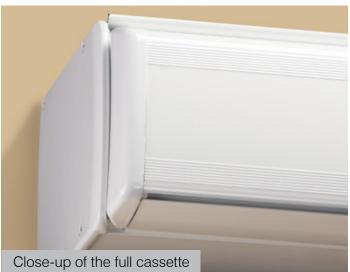

# Close-up of the full cassette

## Retracts into a full cassette

When retracted, the Awning is discretely concealed into a full cassette. Protecting the fabric and arms while not in use. It is not designed to be left out in the rain or in bad weather.