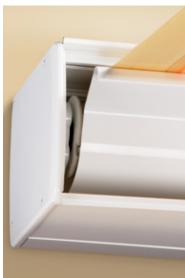

# Close-up of the full cassette

## Retracts into a full cassette

When retracted, the Awning is discretely concealed into a full cassette. Protecting the fabric and arms while not in use. It is not designed to be left out in the rain or in bad weather.