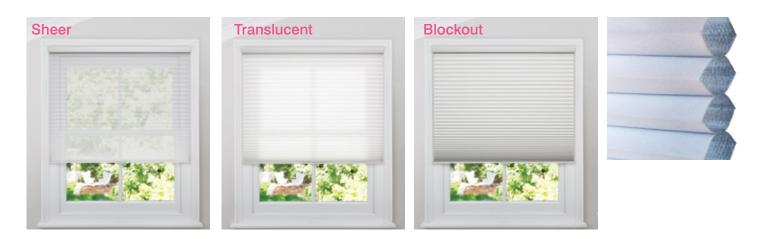

## Colour and fabric

The Honeycomb Shades fabric range includes different fabric ranges with multiple colors in each range.

### Sizing

There are 6 cell sizes and style to suit your desired look and better suit your energy efficiency needs. Including: 3/8" single cell, 9/16" single cell, 3/4" single cell, 1 1/4" single size and 1/2" double cell, 3/4" double cell.