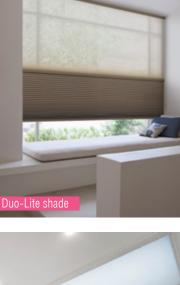

### Duo-Lite shade option

This option allows for ultimate versatility in light and privacy control by making use of both light filtering and blockout fabrics. It is similar to the TDBU option, but rather than resulting in empty space when the top is down, a light-filtering fabric is exposed. (top left image on front page)