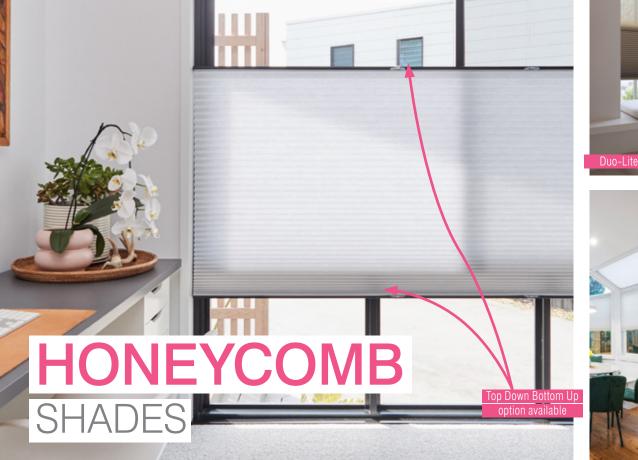

# PERFECT FOR ANY WINDOW

Suitable for windows of all shapes and sizes, Honeycomb Shades are advanced pleated blinds that feature a unique honeycomb structure resembling honeycomb. Air passing through the blinds gets trapped in the structure, assisting in noise reduction and aiding in energy efficiency. Honeycomb Shades are also one of the few window coverings available which can be specifically designed to cover skylights.

### Flexibility

The Honeycomb Shades operating system gives you flexibility on light and privacy options. On the Top Down Bottom Up (TDBU) option, you can bring the top down while having the bottom fully closed (see main image on front page).