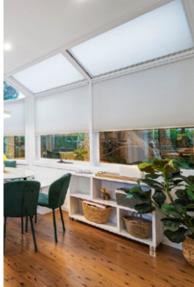

## Skylights

The Honeycomb Shades are one of the few products that work effectively inside a skylight, to either block out or filter light entering the room.