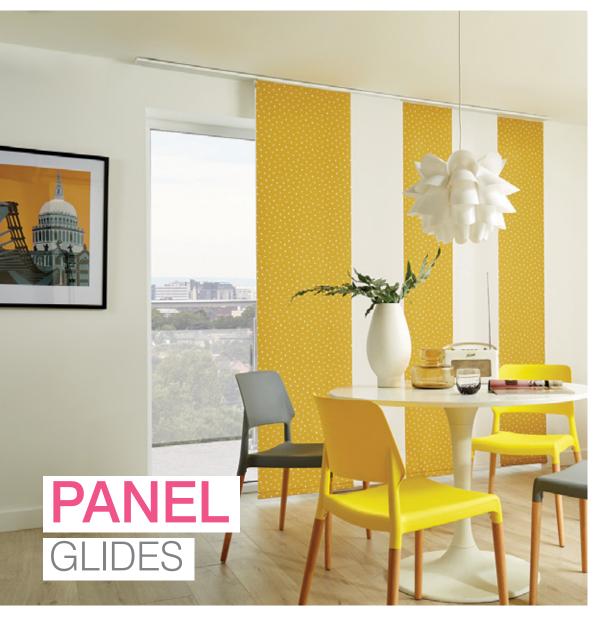

# SIMPLE AND ELEGANT

Panel Glides are inspired by Asian design, with large panels and simple function. Panel Glides will give your space a sleek and contemporary look and can also be used as stylish room dividers, making them a fantastic alternative to traditional partioning systems. Panel Glides can also cover large openings such as doorways.