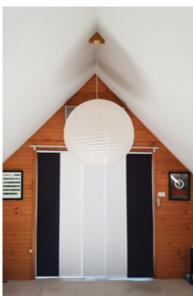

# SIMPLE AND ELEGANT

Panel Glides are inspired by Asian design, with large panels and simple function. Panel Glides will give your space a sleek and contemporary look and can also be used as stylish room dividers, making them a fantastic alternative to traditional partioning systems. Panel Glides can also cover large openings such as doorways.