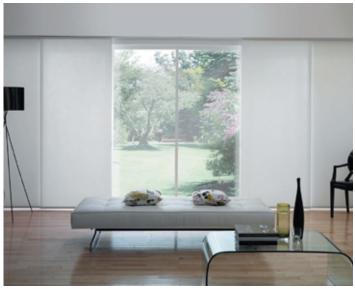

# SIMPLE AND ELEGANT

Panel Glides are inspired by Asian design, with large panels and simple function. Panel Glides will give your space a sleek and contemporary look and can also be used as stylish room dividers, making them a fantastic alternative to traditional partioning systems. Panel Glides can also cover large openings such as doorways.