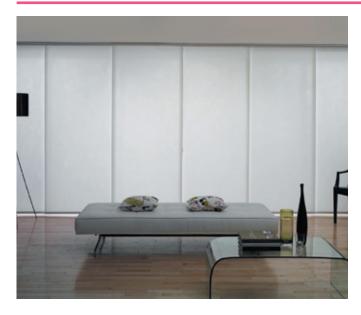

# SIMPLE AND ELEGANT

Panel Glides are inspired by Asian design, with large panels and simple function. Panel Glides will give your space a sleek and contemporary look and can also be used as stylish room dividers, making them a fantastic alternative to traditional partioning systems. Panel Glides can also cover large openings such as doorways.