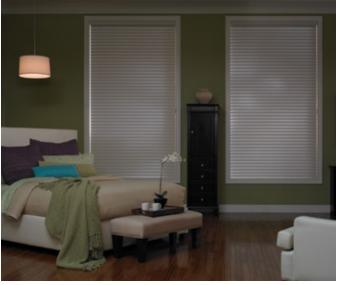

## ELEGANT SOPHISTICATION

Wynstan Sheer Shades are an elegant window covering, they provide privacy without darkening the room, and allow you to view your outdoor environment without revealing glare on the windows. Sheer Shades combine the sheer fabric of a curtain, the tilting vanes of a venetian, and the roll-away function of roller blinds.

### **Design Function**

Wynstan Sheer Shades are created by soft vanes suspended between two layers of sheer fabric.

Light and privacy is controlled by raising or lowering the tilt of the vane.