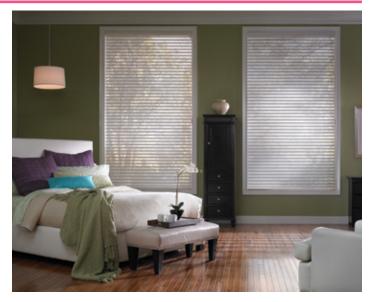

## ELEGANT SOPHISTICATION

Wynstan Sheer Shades are an elegant window covering, they provide privacy without darkening the room, and allow you to view your outdoor environment without revealing glare on the windows. Sheer Shades combine the sheer fabric of a curtain, the tilting vanes of a venetian, and the roll-away function of roller blinds.

### **Design Function**

Wynstan Sheer Shades are created by soft vanes suspended between two layers of sheer fabric.

Light and privacy is controlled by raising or lowering the tilt of the vane.