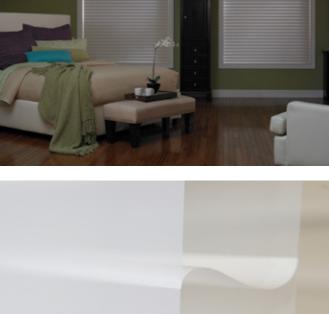

### **BENEFITS**

Close-up of the vane

#### Range

Vanes are available in translucent and roomdarkening fabrics, in a variety of on-trend colors, which can be chosen to match your décor. The headrail can be color coordinated to discreetly conceal the blind when fully raised.