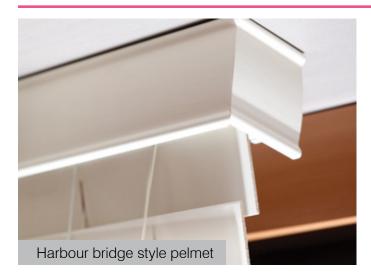

s. For extra convenience and safety, your Venetians can be fitted with a Wynmotion motor enabling you to control them via remote control.









# TECHNICAL INFORMATION

# Slat Widths

Basswood: 2" or 2 1/2"

Cedar: 1 <sup>3</sup>/<sub>4</sub>" or 2 <sup>3</sup>/<sub>8</sub>"

NUSHADE (Timber Look): 2" or 2 1/2"

## **Pelmet**

Choose between a flat pelmet or ridged edges (see below).

### Size

The maximum size is 120" wide x 120" height.

# Color

Timber and Timber Look Venetians are available in a range of shades.

- Cedar: choose between medium timber and dark timber.
- Basswood: choose between white, nutmeg, vanilla and golden oak.
- Timber Look Venetians: available in a wide range of colors.

Ask your Sales Consultant to show you samples, or visit your local showroom.

# BENEFITS



# Flat pelmet

# Easy To Clean

Timber and Timber Look Venetians can be easily cleaned with a feather duster.

# Coordinated Style

Pelmet, bottom rail and cords are made to coordinate perfectly with your chosen color, offering a consistent look.

## Child-Safety

All of our products are thoroughly tested to ensure they meet the highest safety standards.

Choose Wynstan for high-quality, safe, and stylish window coverings for your home.

### Satisfaction Guaranteed

Timber and Timber Look Venetians come with a Wynstan 3 Year warranty\*.

\*For more information about our Wynstan 3 year warranty, please see our Warranty & Care Guide manual.

Book your FREE in-home consultation today! 866-667-6799