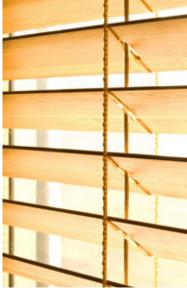

# Color

Timber and Timber Look Venetians are available in a range of shades.

- Cedar: choose between medium timber and dark timber.
- Basswood: choose between white, nutmeg, vanilla and golden oak.
- Timber Look Venetians: available in a wide range of colors.