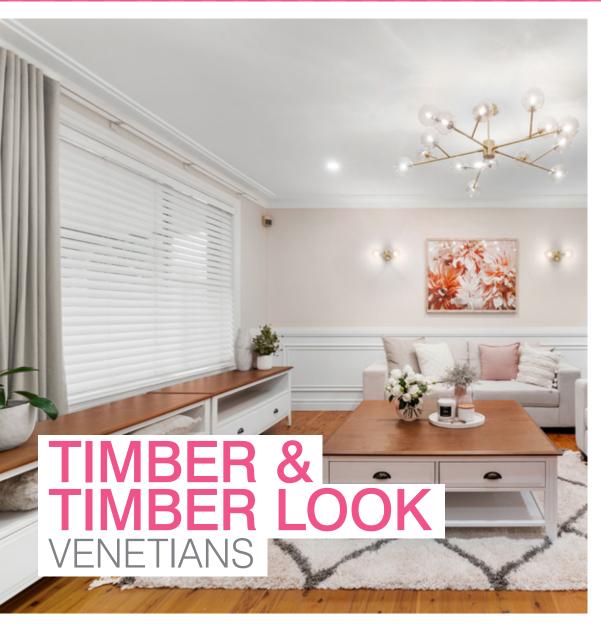

# TRADITIONAL CHARM

Tasteful and timeless, Timber Venetian Blinds are perfect for any room. Timber Venetian Blinds save energy by improving temperature control. Wynstan also offers Timber Look Venetians, an economical alternative to real wood Venetians. For extra convenience and safety, your Venetians can be fitted with a Wynmotion motor enabling you to control them via remote control.