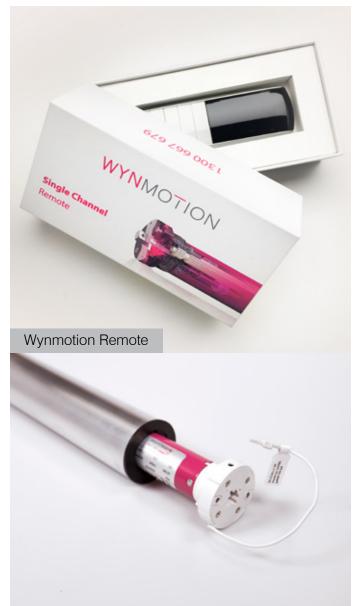

# SIMPLE AND CONVENIENT

Lithium Rechargeable Motors are cordless and easy to operate. You don't need an electrician to install them and a single charge can last for 3 months! Made with roller blinds, roman blinds and vision blinds in mind, these motors are state-ofthe-art design and very simple to recharge. These motors can be controlled by Wynmotion remote or Wynmotion Smart Home System.

#### Quick Charge Fully charged in three hours.

Radio Controlled

Can be used with any Wynmotion remote.

100% child-safe No cords.