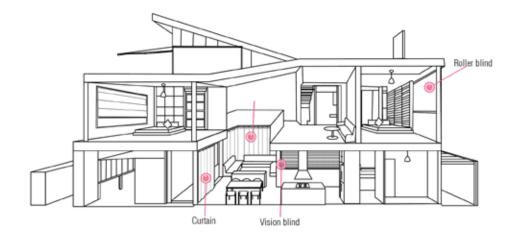

# SIMPLE AND CONVENIENT

Lithium Rechargeable Motors are cordless and easy to operate. You don't need an electrician to install them and a single charge can last for 3 months! Made with roller blinds, roman blinds and vision blinds in mind, these motors are state-ofthe-art design and very simple to recharge. These motors can be controlled by Wynmotion remote or Wynmotion Smart Home System.