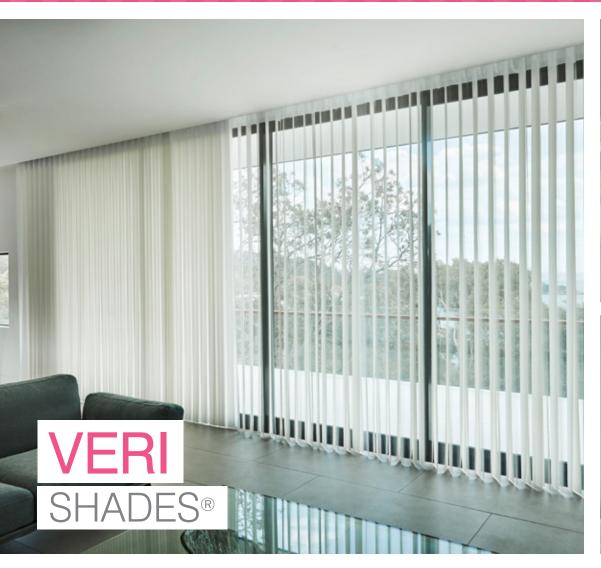

# THE CLEVER CURTAIN

Everyone loves curtains, they're elegant, soft, and stylish – but they're either open or closed. Wynstan Veri Shades® unique patented design has the elegance and functionality of a blind and the privacy of a curtain. With the turn of a wand you can easily adjust the Veri Shades® to control and adjust light levels depending on the position of the sun, or privacy required.

## **Functional**

For seamless indoor-outdoor living, conveniently walk through the individual fabric vanes whether they are opened or closed.

# **Light Control**

Provides daytime privacy whilst allowing a soft view through. Easily adjust the level of privacy and light to suit your requirements by rotating the fabric vanes halfway. To block light, close the shades completely.

#### On Trend

Ideal for contemporary interiors, large windows and sliding doors, Veri Shades® is perfect for creating a statement feature across vast openings with their elegant vertical design.