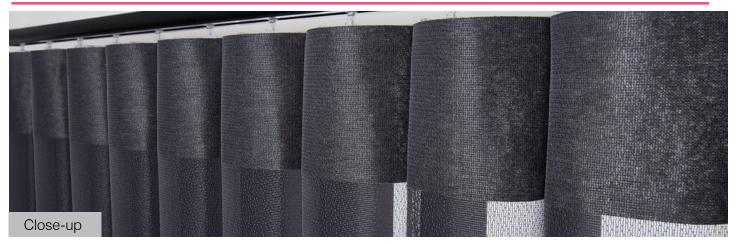

## **Uniform Appearance**

Seamless color coordination between fabric and hardware for a cohesive interior look. The modern headrail design is available in 6 matching colors

# **Light Control**

Provides daytime privacy whilst allowing a soft view through. Easily adjust the level of privacy and light to suit your requirements by rotating the fabric vanes halfway. To block light, close the shades completely.