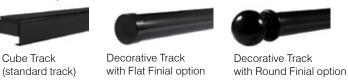

<br>Width | Max<br>Drop | Max Area |
|--------------|--------------|-------------|--------------|-------------|----------|
| Wand         | 40inch       | 40inch      | 234inch      | 141inch     | 25.1 yd² |

## **Uniform Appearance**

Seamless color coordination between fabric and hardware for a cohesive interior look. The modern headrail design is available in 6 matching colors

# **Wand Operation**

For a cordless and enhanced child safe solution, opt for the traversing Wand operation (available in white, white birch, black and clear anodised). Using just one hand, simply rotate the fabric blades and draw the vanes across. Available Wand Size: 29<sup>1/2</sup>inch, 43inch, 59inch, 78<sup>3/4</sup>inch.

### **Hardware Colors**

With 4 standard colors available:



## **Track Option**



# **Stacking Options**



# BENEFITS



## **Functional**

For seamless indoor-outdoor living, conveniently walk through the individual fabric vanes whether they are opened or closed.

# **Light Control**

Provides daytime privacy whilst allowing a soft view through. Easily adjust the level of privacy and light to suit your requirements by rotating the fabric vanes halfway. To block light, close the shades completely.

#### Child-Safe

The lack of cords or cables adds an extra level of child-safety.

#### Quiet

Free from noisy connecting chains and bottom weights, Veri Shades® operates quietly and softly settles back into position.

#### On Trend

Ideal for contemporary interiors, large windows and sliding doors, Veri Shades® is perfect for creating a statement feature across vast openi