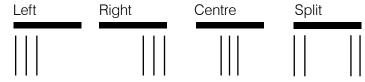

Max Area |
|--------------|--------------|-------------|--------------|-------------|----------|
| Wand         | 40inch       | 40inch      | 234inch      | 141inch     | 25.1 yd² |

## **Uniform Appearance**

Seamless color coordination between fabric and hardware for a cohesive interior look. The modern headrail design is available in 6 matching colors

# **Wand Operation**

For a cordless and enhanced child safe solution, opt for the traversing Wand operation (available in white, white birch, black and clear anodised). Using just one hand, simply rotate the fabric blades and draw the vanes across. Available Wand Size: 29<sup>1/2</sup>inch, 43inch, 59inch, 78<sup>3/4</sup>inch.

### **Hardware Colors**

With 4 standard colors available:



## **Track Option**



# **Stacking Options**



# BENEFITS



## **Functional**

For seamless indoor-outdoor living, conveniently walk through the individual fabric vanes whether they are opened or closed.

# **Light Control**

Provides daytime privacy whilst allowing a soft view through. Easily adjust the level of privacy and light to suit your requirements by rotating the fabric vanes halfway. To block light, close the shades completely.

#### Child-Safe

The lack of cords or cables adds an extra level of child-safety.

#### Quiet

Free from noisy connecting chains and bottom weights, Veri Shades® operates quietly and softly settles back into position.

#### On Trend

Ideal for contemporary interiors, large windows and sliding doors, Veri Shades® is perfect for creating a statement feature across vast openings with their elegant ver