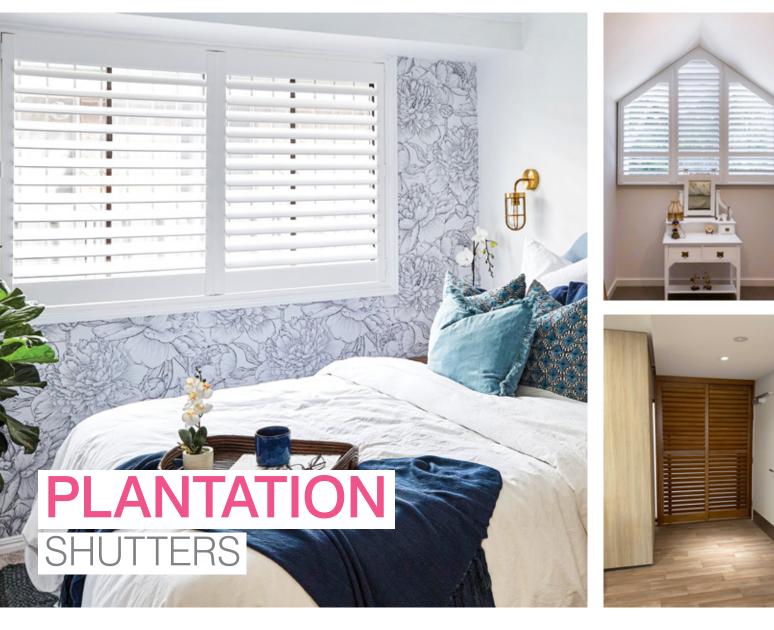

# TRADITIONAL ELEGANCE

Our made-to-measure Basswood or Fauxwood Plantation Shutters will transform the appearance of your home. A wide variety of colors, slat widths and shapes mean that we can tailor the right solution for your home. Fauxwood Shutters are especially designed for wet areas such as kitchens, laundries and bathrooms.

### Style

Plantation Shutters can be made in a variety of styles such as Bi-Fold, Sliding, Fixed or Hinged. Plantation Shutters can also be made to fit arched, triangular or angled windows. Plantation Shutters can also be made with independently operated top and bottom halves.

### Range of Styles

With numerous styles and colors available, Plantation Shutters can be highly customized to suit any room.