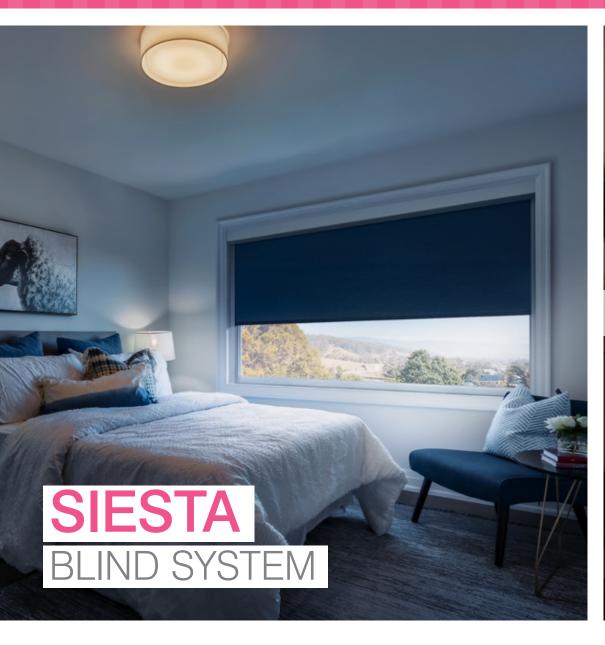

## ULTIMATE BLOCKOUT EXPERIENCE DAY OR NIGHT

The perfect sleep starts with a dark space, explore our Siesta Blind System for the ultimate blockout experience in your bedroom day or night. Siesta Blind System is also perfect for spaces where darkness is required, such as media and AV rooms.

### **Channel And Cassette**

Siesta Blinds System feature 2" wide side channels which help secure the fabric and blockout the light. It also features a full cassette headbox, which can be color coordinated to match the channels.

### **Light and Privacy**

When fully rolled down, Siesta Blinds System prevent almost any light entering the room. Furthermore, they also ensure privacy, making them perfect for meeting or entertainment rooms.