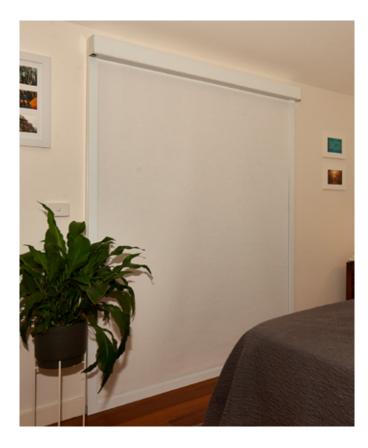

## ULTIMATE BLOCKOUT EXPERIENCE DAY OR NIGHT

The perfect sleep starts with a dark space, explore our Siesta Blind System for the ultimate blockout experience in your bedroom day or night. Siesta Blind System is also perfect for spaces where darkness is required, such as media and AV rooms.

### **Channel And Cassette**

Siesta Blinds System feature 2" wide side channels which help secure the fabric and blockout the light. It also features a full cassette headbox, which can be color coordinated to match the channels.

### **Light and Privacy**

When fully rolled down, Siesta Blinds System prevent almost any light entering the room. Furthermore, they also ensure privacy, making them perfect for meeting or entertainment rooms.