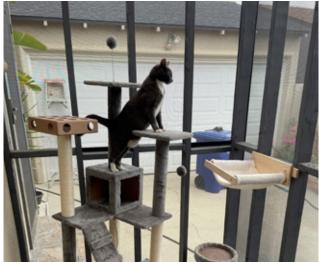

# A SECURE PLAYGROUND FOR YOUR PETS

Keep your pets secure from the dangers of wild coyote and black bears! Our Crimsafe Petio Enclosure means your pets can enjoy the fresh outdoors day or night without you having a worry in the world. Have peace of mind knowing our Petio Enclosures are made with the strongest security mesh on the market -intruder and predator proof!

### Floor to Ceiling Protection

Providing a complete enclosure for your space and offering optional mid-rails.