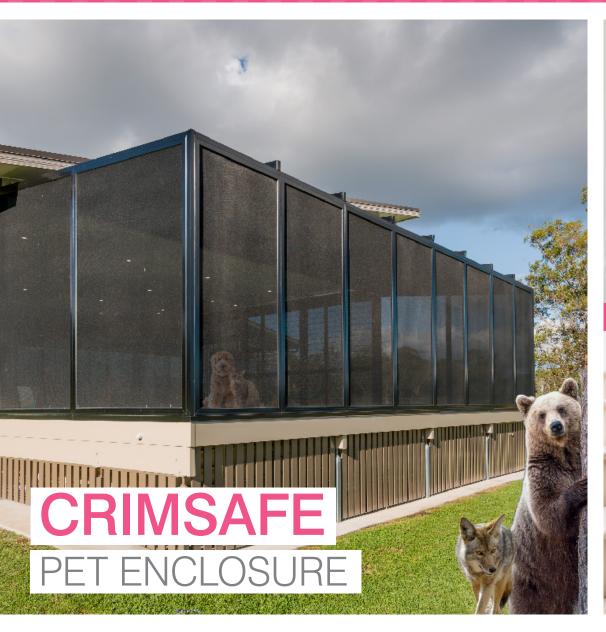

# A SECURE PLAYGROUND FOR YOUR PETS

Keep your pets secure from the dangers of wild coyote and black bears! Our Crimsafe Petio Enclosure means your pets can enjoy the fresh outdoors day or night without you having a worry in the world. Have peace of mind knowing our Petio Enclosures are made with the strongest security mesh on the market -intruder and predator proof!