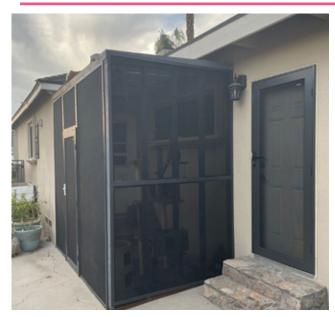

#### **Custom Made**

Our Petio enclosures are custom made in order to suit your exact requirements.

#### Color

The frame of Patio Enclosures are available in a variety of different colors, ranging from shades of white and grey, to brown and blue. Crimsafe mesh is only available in black.